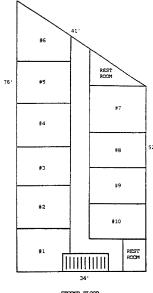

SECOND FLOOR

If you require a small office space; if you need to control your costs; if you would prefer a month-to-month occupancy, we may have the space that will satisfy your requirements.

We have one small office bay available. Each bay is approximately 144 usable square feet (approximately 13' 10'' x 10' 5'').

Conveniently located on Kapahulu Avenue. Across from Leonard's Bakery.

- 934 Kapahulu Ave #7 & #8
- 2nd floor office space.
- Gross Rent: \$200/mo
- Excess energy charged for AC and/or lots of business equipment.
- Lease Terms: M-T-M
- Zoning: B-2
- TMK: (1) 2-7-31-15
- · Parking: No onsite parking
- Features: Convenient location, flexible terms.
- Hours: Mon—Sat, 7AM—6PM