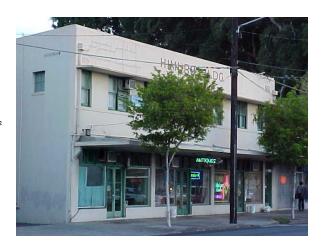

## HIMURO PROPERTY

934 Kapahulu Avenue Honolulu, Hawaii 96816

Conveniently located on Kapahulu Avenue. Across from Leonard's Bakery.

- 934 Kapahulu Ave #7 & #8
- 2nd floor office space.
- Gross Rent: \$200/mo
- Excess energy charged for AC and/or lots of business equipment.
- Lease Terms: M-T-M
- Zoning: B-2
- TMK: (1) 2-7-31-15
- · Parking: No onsite parking
- Features: Convenient location, flexible terms.
- Hours: Mon—Sat, 7AM—6PM